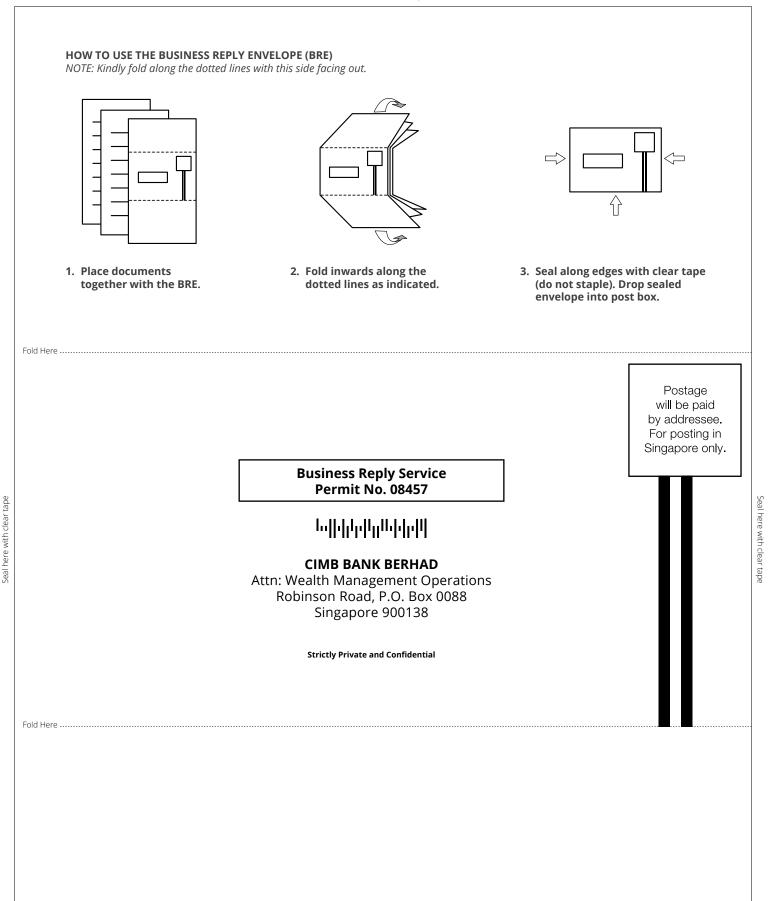

efore.

| FOR BANK USE ONLY                                         |              |           |              |  |  |  |
|-----------------------------------------------------------|--------------|-----------|--------------|--|--|--|
| New Account Opened? Yes No                                |              |           |              |  |  |  |
| If yes: Account Opening Form Submitted Existing FD Group: |              |           |              |  |  |  |
| Branch:                                                   | Attended By: | Input By: | Approved By: |  |  |  |
|                                                           |              |           |              |  |  |  |
|                                                           |              |           |              |  |  |  |