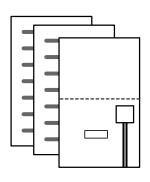

## How to use the Business Reply Envelope (BRE)

A. Fold along dotted lines.

B. Insert documents into business reply folder, folding inwards.

C. Seal along edges of folder with clear tape (do not staple). Drop sealed folder into post box.