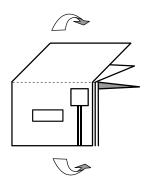

## How to use the Business Reply Envelope (BRE)

A. Fold along dotted lines.

B. Insert documents into business reply folder, folding inwards.

C. Seal along edges of folder with clear tape (do not staple). Drop sealed folder into post box.