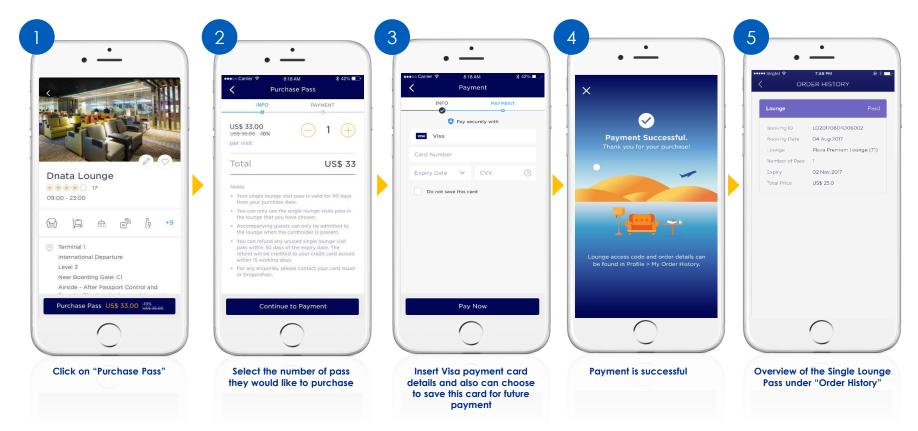

# **GEO Location Enabled or Search Manually**

OR



Auto detect the nearest airport based on your location



# **Search for Lounge and Dining Outlet**



DRAGONPASS

## **Redeem Lounge Access**

Present the DragonPass digital membership page at the lounge to gain access.

#### For e-Membership Card

1.Lounge staff scan QR OR
2.Lounge staff enter 16-digit DragonPass
membership number to POS machine or web
portal

#### For Plastic Membership Card (optional)

1.Lounge staff swipe or key in the card through POS machine or web portal

Upon successful redemption, customer will see the lounge visit record in their membership account.



# Add Visits (Without Saved Payment Cards)





# Add Visits (Using Saved Payment Cards)





# Purchase Single Lounge Pass (Without Saved Payment Cards)





## Purchase Single Lounge Pass (Using Saved Payment Cards)





# **Redeem Dining Discount**

#### Step 1:

Select the desired dining outlet.

#### Step 2:

Click "Redeem Discount"

#### Step 3:

Present the generated screen page with discount details to the cashier/counter to redeem the offer. (The discount level will be varied for different dining outlets.)





My Digital DragonPass Membership Card



## Limousine Service Reservation & Payment Flow (Part 1)





## Limousine Service Reservation & Payment Flow (Part 2)





### Meet & Greet Service Reservation & Payment Flow (Part 1)





# Meet & Greet Service Reservation & Payment Flow (Part 2)





## Adding a flight itinerary flow (Part 1)





### Adding a flight itinerary flow (Part 2)



## How to check Flight Itinerary Histor