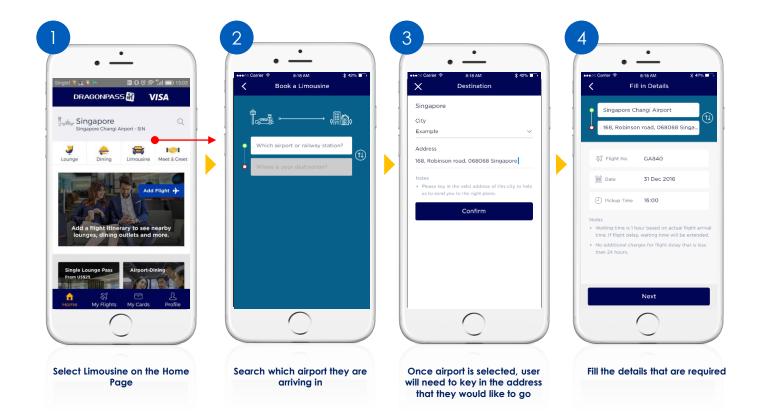

Lounge staff swipe or key in the card through POS machine or web portal

Upon successful redemption, customer will see the lounge visit record in their membership account.



# Add Visits (Without Saved Payment Cards)





# Add Visits (Using Saved Payment Cards)





# Purchase Single Lounge Pass (Without Saved Payment Cards)





## Purchase Single Lounge Pass (Using Saved Payment Cards)





# **Redeem Dining Discount**

#### Step 1:

Select the desired dining outlet.

#### Step 2:

Click "Redeem Discount"

#### Step 3:

Present the generated screen page with discount details to the cashier/counter to redeem the offer. (The discount level will be varied for different dining outlets.)





My Digital DragonPass Membership Card



## Limousine Service Reservation & Payment Flow (Part 1)





## Limousine Service Reservation & Payment Flow (Part 2)





### Meet & Greet Service Reservation & Payment Flow (Part 1)





# Meet & Greet Service Reservation & Payment Flow (Part 2)





## Adding a flight itinerary flow (Part 1)





### Adding a flight itinerary flow (Part 2)



## How to check Flight Itinerary History





## How to delete Flight from Flight Itinerary





# **Digital Account Management**





# Card on File Management (Add new payment card)





## Card on File Management (Remove saved payment card)





### User Journey - Change My Membership





### Reset Password for Registered DragonPass Membership Account



### **Delete My Account**



# **FAQs**

- DragonPass Customer Support Contact
  - Email: <a href="mailto:support.apac@dragonpass.com.cn">support.ap