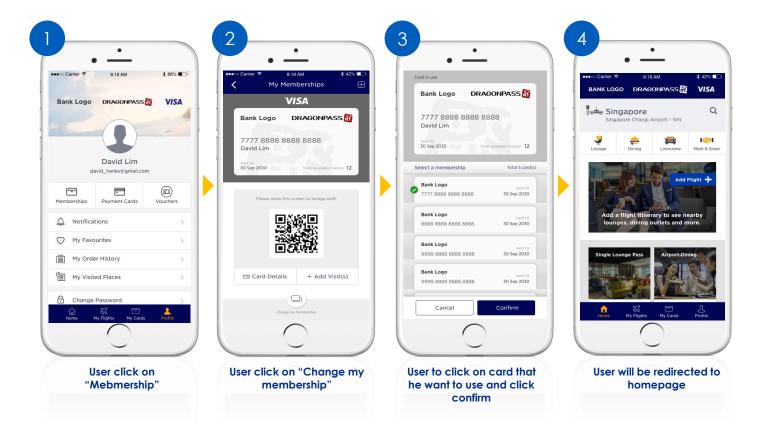

ails to the cashier/counter to redeem the offer. (The discount level will be varied for different dining outlets.)





My Digital DragonPass Membership Card



## Limousine Service Reservation & Payment Flow (Part 1)





## Limousine Service Reservation & Payment Flow (Part 2)





### Meet & Greet Service Reservation & Payment Flow (Part 1)





# Meet & Greet Service Reservation & Payment Flow (Part 2)





## Adding a flight itinerary flow (Part 1)





### Adding a flight itinerary flow (Part 2)



## How to check Flight Itinerary History





## How to delete Flight from Flight Itinerary





# **Digital Account Management**





# Card on File Management (Add new payment card)





## Card on File Management (Remove saved payment card)





### User Journey - Change My Membership





### Reset Password for Registered DragonPass Membership Account



### **Delete My Account**



# **FAQs**

- DragonPass Customer Support Contact
  - Email: <a href="mailto:support.apac@dragonpass.com.cn">support.apac@dragonpass.com.cn</a>
  - Hotline: +448081966002 (24 hours)