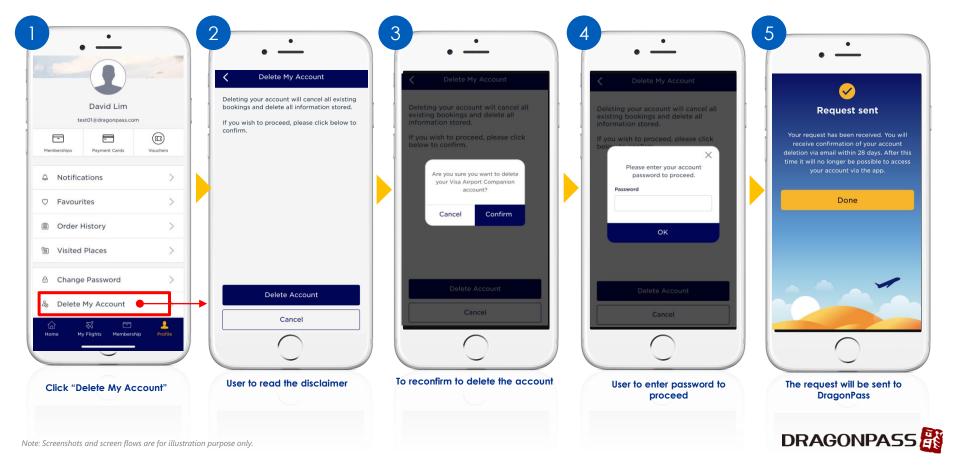

dining outlets.)





My Digital DragonPass Membership Card



## Limousine Service Reservation & Payment Flow (Part 1)





## Limousine Service Reservation & Payment Flow (Part 2)





### Meet & Greet Service Reservation & Payment Flow (Part 1)





# Meet & Greet Service Reservation & Payment Flow (Part 2)





## Adding a flight itinerary flow (Part 1)





### Adding a flight itinerary flow (Part 2)



## How to check Flight Itinerary History





## How to delete Flight from Flight Itinerary





# **Digital Account Management**





# Card on File Management (Add new payment card)





## Card on File Management (Remove saved payment card)





### User Journey - Change My Membership





### Reset Password for Registered DragonPass Membership Account



### **Delete My Account**



# **FAQs**

- DragonPass Customer Support Contact
  - Email: <a href="mailto:support.apac@dragonpass.com.cn">support.apac@dragonpass.com.cn</a>
  - Hotline: +448081966002 (24 hours)