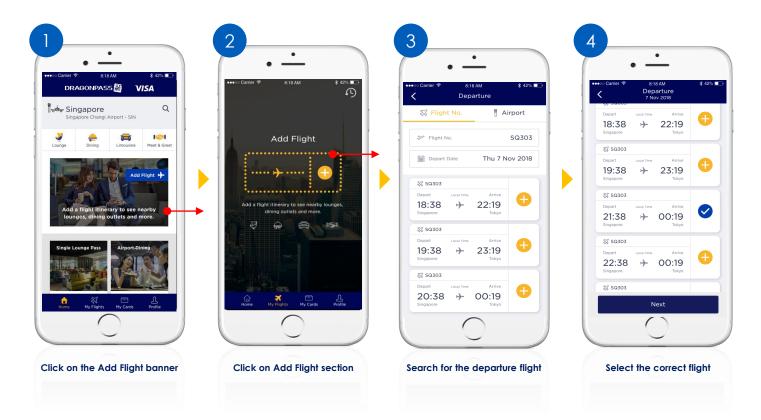

ng Saved Payment Cards)





# Purchase Single Lounge Pass (Without Saved Payment Cards)





## Purchase Single Lounge Pass (Using Saved Payment Cards)





# **Redeem Dining Discount**

#### Step 1:

Select the desired dining outlet.

#### Step 2:

Click "Redeem Discount"

#### Step 3:

Present the generated screen page with discount details to the cashier/counter to redeem the offer. (The discount level will be varied for different dining outlets.)





My Digital DragonPass Membership Card



## Limousine Service Reservation & Payment Flow (Part 1)





## Limousine Service Reservation & Payment Flow (Part 2)





### Meet & Greet Service Reservation & Payment Flow (Part 1)





# Meet & Greet Service Reservation & Payment Flow (Part 2)





## Adding a flight itinerary flow (Part 1)





### Adding a flight itinerary flow (Part 2)



## How to check Flight Itinerary History





## How to delete Flight from Flight Itinerary





# **Digital Account Management**





# Card on File Management (Add new payment card)





## Card on File Management (Remove saved payment card)





### User Journey - Change My Membership





### Reset Password for Registered DragonPass Membership Account



### **Delete My Account**



# **FAQs**

- DragonPass Customer Support Contact
  - Email: <a href="mailto:support.apac@dragonpass.com.cn">support.apac@dragonpass.com.cn</a>
  - Hotline: +448081966002 (24 hours)