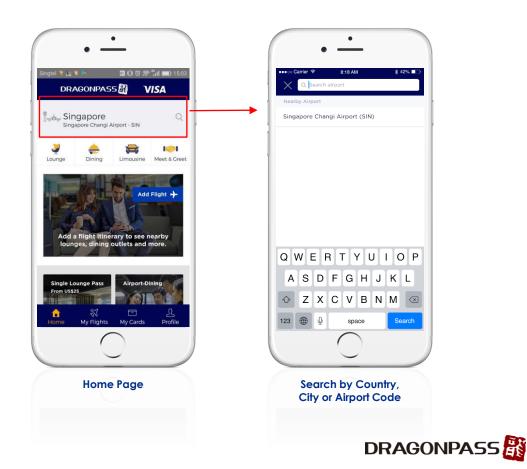

# **GEO Location Enabled or Search Manually**

OR

Auto detect the nearest airport based on your location