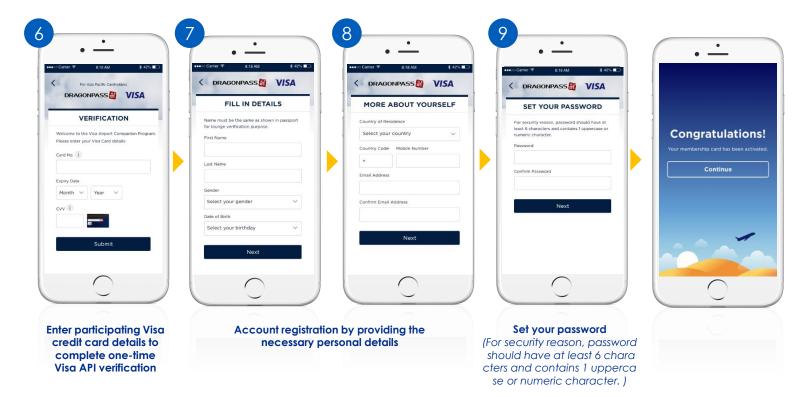

# For Cardholders <u>Who Have Never Registered</u> Airport Companion Program: Register A DragonPass Digital Membership Account with Visa Card – Part 2