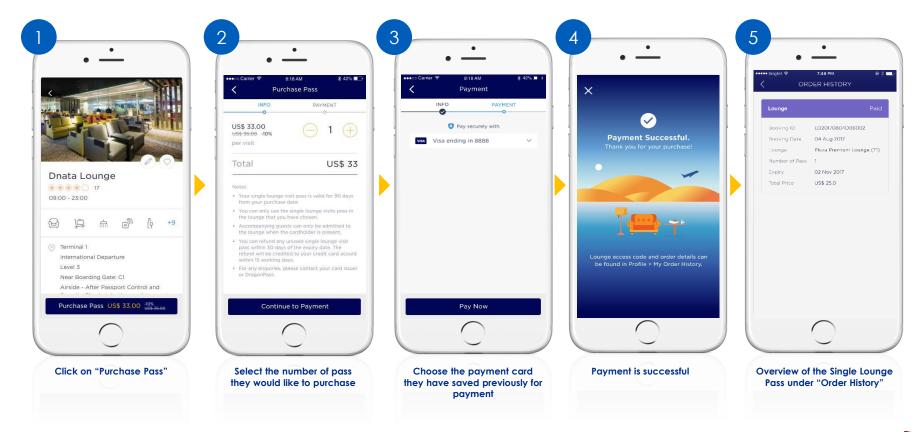

etect the nearest airport based on your location



# **Search for Lounge and Dining Outlet**



DRAGONPASS

## **Redeem Lounge Access**

Present the DragonPass digital membership page at the lounge to gain access.

#### For e-Membership Card

1.Lounge staff scan QR OR
2.Lounge staff enter 16-digit DragonPass
membership number to POS machine or web
portal

#### For Plastic Membership Card (optional)

1.Lounge staff swipe or key in the card through POS machine or web portal

Upon successful redemption, customer will see the lounge visit record in their membership account.



# Add Visits (Without Saved Payment Cards)





# Add Visits (Using Saved Payment Cards)





# Purchase Single Lounge Pass (Without Saved Payment Cards)





## Purchase Single Lounge Pass (Using Saved Payment Cards)





# **Redeem Dining Discount**

#### Step 1:

Select the desired dining outlet.

#### Step 2:

Click "Redeem Discount"

#### Step 3:

Present the generated screen page with discount details to the cashier/counter to redeem the offer. (The discount level will be varied for different dining outlets.)





My Digital DragonPass Membership Card



## Limousine Service Reservation & Payment Flow (Part 1)





## Limousine Service Reservation & Payment Flow (Part 2)





### Meet & Greet Service Reservation & Payment Flow (Part 1)





# Meet & Greet Service Reservation & Payment Flow (Part 2)





## Adding a flight itinerary flow (Part 1)





### Adding a flight itinerary flow (Part 2)



## How to check Flight Itinerary History





## How to delete Flight from Flight Itinerary





# **Di