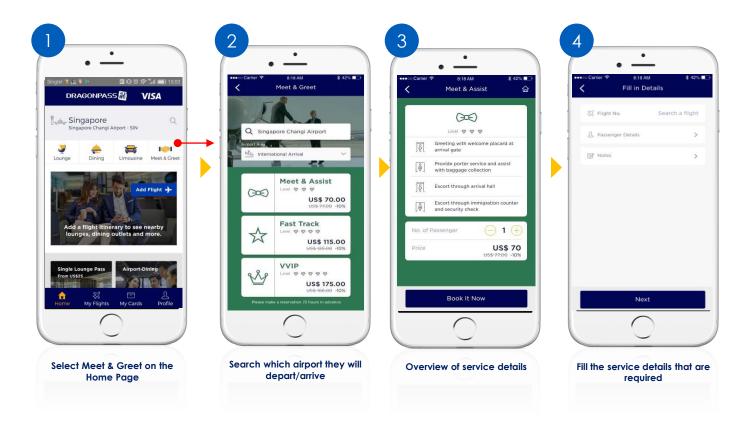

e visit record in their membership account.



# Add Visits (Without Saved Payment Cards)





# Add Visits (Using Saved Payment Cards)





# Purchase Single Lounge Pass (Without Saved Payment Cards)





## Purchase Single Lounge Pass (Using Saved Payment Cards)





# **Redeem Dining Discount**

#### Step 1:

Select the desired dining outlet.

#### Step 2:

Click "Redeem Discount"

#### Step 3:

Present the generated screen page with discount details to the cashier/counter to redeem the offer. (The discount level will be varied for different dining outlets.)





My Digital DragonPass Membership Card



## Limousine Service Reservation & Payment Flow (Part 1)





## Limousine Service Reservation & Payment Flow (Part 2)





### Meet & Greet Service Reservation & Payment Flow (Part 1)





# Meet & Greet Service Reservation & Payment Flow (Part 2)





## Adding a flight itinerary flow (Part 1)





### Adding a flight itinerary flow (Part 2)



## How to check Flight Itinerary History





## How to delete Flight from Flight Itinerary





# **Digital Account Management**





# Card on File Management (Add new payment card)





## Card on File Management (Remove saved payment card)





### User Journey - Change My Membership





### Reset Password for Registered DragonPass Membership Account



### **Delete My Account**



# **FAQs**

- DragonPass Customer Support Contact
  - Email: <a href="mailto:support.apac@dragonpass.com.cn">support.apac@dragonpass.com.cn</a>
  - Hotline: +448081966002 (24 hours)