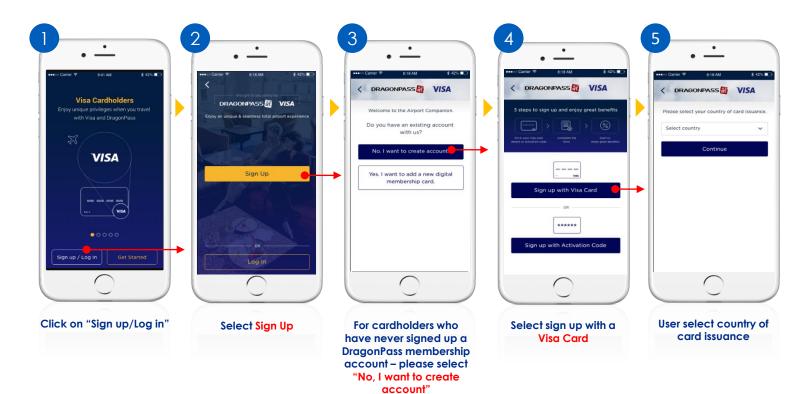

# For Cardholders <u>Who Have Never Registered</u> Airport Companion Program: Register A DragonPass Digital Membership Account with Visa Card – Part 1

# For Cardholders <u>Who Have Never Registered</u> Airport Companion Program: Register A DragonPass Digital Membership Account with Visa Card – Part 2