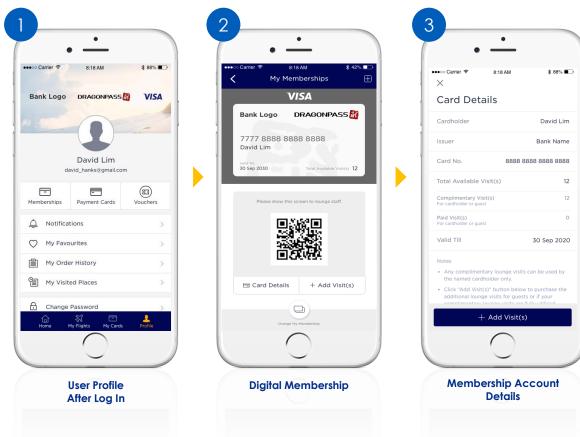

nt**

#### Step 1:

Select the desired dining outlet.

#### Step 2:

Click "Redeem Discount"

#### Step 3:

Present the generated screen page with discount details to the cashier/counter to redeem the offer. (The discount level will be varied for different dining outlets.)





My Digital DragonPass Membership Card



## Limousine Service Reservation & Payment Flow (Part 1)





## Limousine Service Reservation & Payment Flow (Part 2)





### Meet & Greet Service Reservation & Payment Flow (Part 1)





# Meet & Greet Service Reservation & Payment Flow (Part 2)





## Adding a flight itinerary flow (Part 1)





### Adding a flight itinerary flow (Part 2)



## How to check Flight Itinerary History





## How to delete Flight from Flight Itinerary





# **Digital Account Management**





# Card on File Management (Add new payment card)





## Card on File Management (Remove saved payment card)





### User Journey - Change My Membership





### Reset Password for Registered DragonPass Membership Account



### **Delete My Account**



# **FAQs**

- DragonPass Customer Support Contact
  - Email: <a href="mailto:support.apac@dragonpass.com.cn">support.apac@dragonpass.com.cn</a>
  - Hotline: +448081966002 (24 hours)