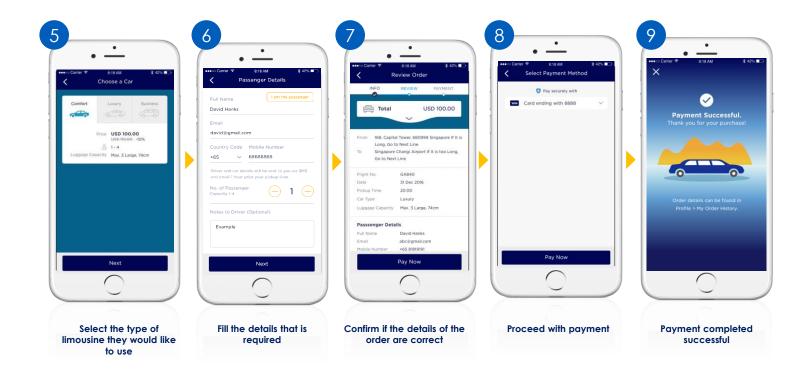

eb portal

Upon successful redemption, customer will see the lounge visit record in their membership account.



# Add Visits (Without Saved Payment Cards)





# Add Visits (Using Saved Payment Cards)





# Purchase Single Lounge Pass (Without Saved Payment Cards)





## Purchase Single Lounge Pass (Using Saved Payment Cards)





# **Redeem Dining Discount**

#### Step 1:

Select the desired dining outlet.

#### Step 2:

Click "Redeem Discount"

#### Step 3:

Present the generated screen page with discount details to the cashier/counter to redeem the offer. (The discount level will be varied for different dining outlets.)





My Digital DragonPass Membership Card



## Limousine Service Reservation & Payment Flow (Part 1)





## Limousine Service Reservation & Payment Flow (Part 2)





### Meet & Greet Service Reservation & Payment Flow (Part 1)





# Meet & Greet Service Reservation & Payment Flow (Part 2)





## Adding a flight itinerary flow (Part 1)





### Adding a flight itinerary flow (Part 2)



## How to check Flight Itinerary History





## How to delete Flight from Flight Itinerary





# **Digital Account Management**





# Card on File Management (Add new payment card)





## Card on File Management (Remove saved payment card)





### User Journey - Change My Membership





### Reset Password for Registered DragonPass Membership Account



### **Delete My Account**



# **FAQs**

- DragonPass Customer Support Contact
  - Email: <a href="mailto:support.apac@dragonpass.com.cn">support.apac@dragonpass.com.cn</a>
  - Hotline: +448081966002 (24 hours)