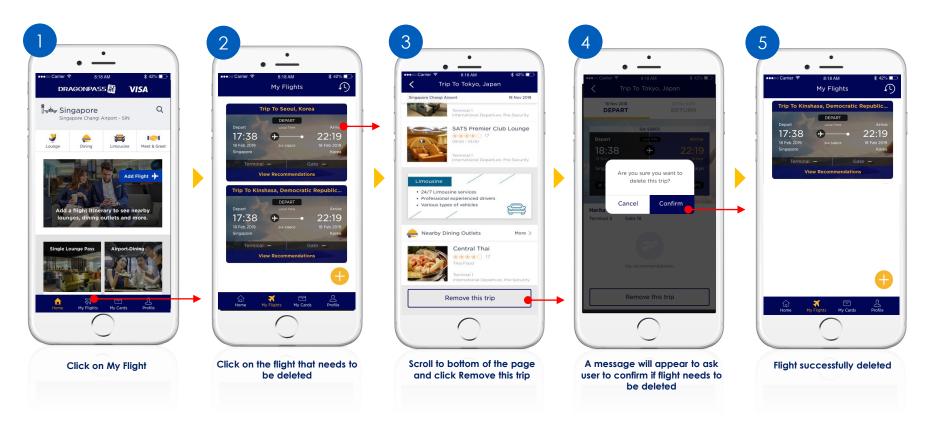

t Cards)





# **Redeem Dining Discount**

#### Step 1:

Select the desired dining outlet.

#### Step 2:

Click "Redeem Discount"

#### Step 3:

Present the generated screen page with discount details to the cashier/counter to redeem the offer. (The discount level will be varied for different dining outlets.)





My Digital DragonPass Membership Card



## Limousine Service Reservation & Payment Flow (Part 1)





## Limousine Service Reservation & Payment Flow (Part 2)





### Meet & Greet Service Reservation & Payment Flow (Part 1)





# Meet & Greet Service Reservation & Payment Flow (Part 2)





## Adding a flight itinerary flow (Part 1)





### Adding a flight itinerary flow (Part 2)



## How to check Flight Itinerary History





## How to delete Flight from Flight Itinerary





# **Digital Account Management**





# Card on File Management (Add new payment card)





## Card on File Management (Remove saved payment card)





### User Journey - Change My Membership





### Reset Password for Registered DragonPass Membership Account



### **Delete My Account**



# **FAQs**

- DragonPass Customer Support Contact
  - Email: <a href="mailto:support.apac@dragonpass.com.cn">support.apac@dragonpass.com.cn</a>
  - Hotline: +448081966002 (24 hours)