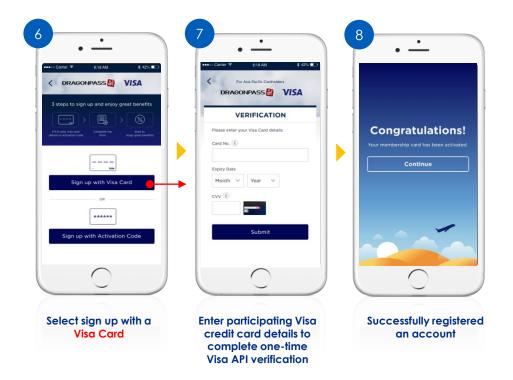

# For Cardholders <u>Who Have Already Registered</u> Airport Companion Program: Register A New DragonPass Digital Membership Account <u>with Visa Card</u> – Part 2