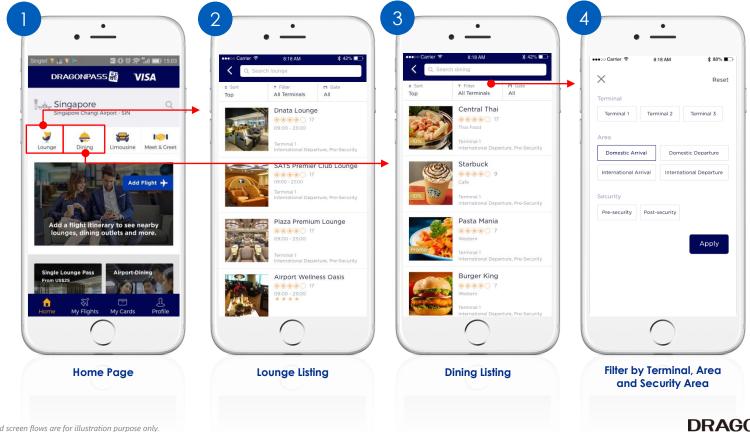

# **Search for Lounge and Dining Outlet**

DRAGONPASS

#### Step 1:

Select the desired dining outlet.

#### Step 2:

Click "Redeem Discount"

#### Step 3:

Present the generated screen page with discount details to the cashier/counter to redeem the offer. (The discount level will be varied for different dining outlets.)

My Digital DragonPass Membership Card