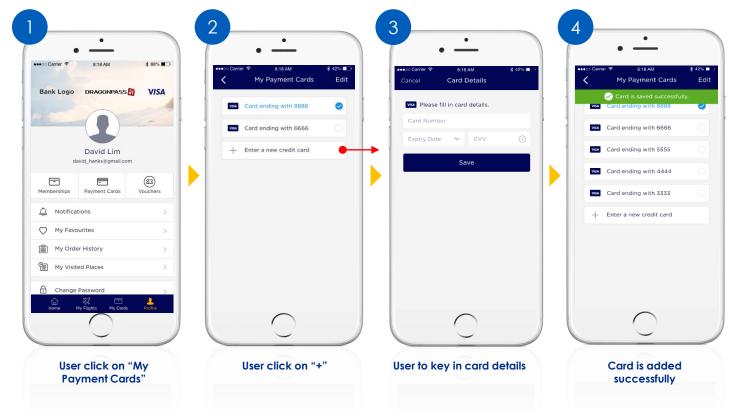

#### Step 2:

Click "Redeem Discount"

#### Step 3:

Present the generated screen page with discount details to the cashier/counter to redeem the offer. (The discount level will be varied for different dining outlets.)





My Digital DragonPass Membership Card



## Limousine Service Reservation & Payment Flow (Part 1)





## Limousine Service Reservation & Payment Flow (Part 2)





### Meet & Greet Service Reservation & Payment Flow (Part 1)





# Meet & Greet Service Reservation & Payment Flow (Part 2)





## Adding a flight itinerary flow (Part 1)





### Adding a flight itinerary flow (Part 2)



## How to check Flight Itinerary History





## How to delete Flight from Flight Itinerary





# **Digital Account Management**





# Card on File Management (Add new payment card)





## Card on File Management (Remove saved payment card)





### User Journey - Change My Membership





### Reset Password for Registered DragonPass Membership Account



### **Delete My Account**



# **FAQs**

- DragonPass Customer Support Contact
  - Email: <a href="mailto:support.apac@dragonpass.com.cn">support.apac@dragonpass.com.cn</a>
  - Hotline: +448081966002 (24 hours)