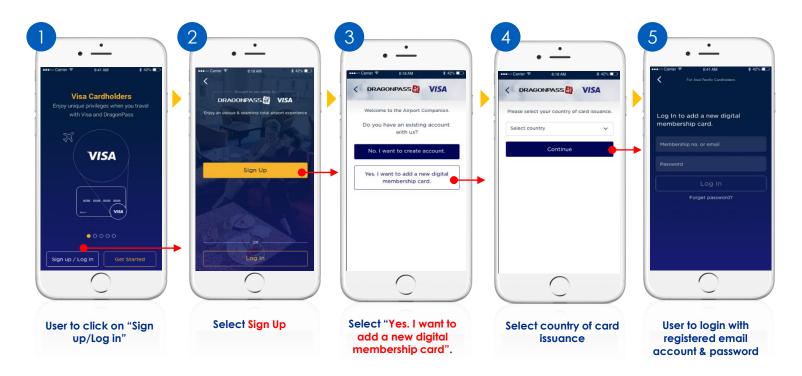

# For Cardholders <u>Who Have Already Registered</u> Airport Companion Program : Register A New DragonPass Digital Membership Account with Visa Card – Part 1

# For Cardholders <u>Who Have Already Registered</u> Airport Companion Program: Register A New DragonPass Digital Membership Account <u>with Visa Card</u> – Part 2