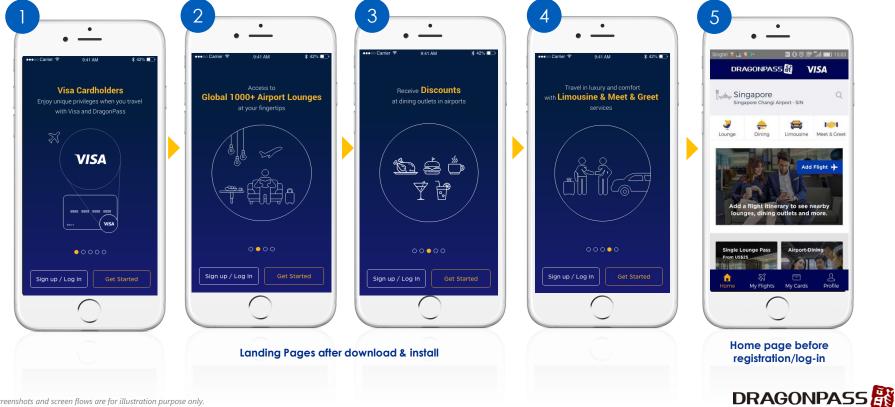

# Download the "Airport Companion" Mobile Application

Search "Airport Companion" on your Apple App Store or Google Play





**Google Play** 



# **Welcome Message Before Registration**



# For Cardholders <u>Who Have Never Registered</u> Airport Companion Program: Register A DragonPass Digital Membership Account with Visa Card – Part 1





# For Cardholders <u>Who Have Never Registered</u> Airport Companion Program: Register A DragonPass Digital Membership Account with Visa Card – Part 2





# For Cardholders <u>Who Have Already Registered</u> Airport Companion Program : Register A New DragonPass Digital Membership Account with Visa Card – Part 1





# For Cardholders <u>Who Have Already Registered</u> Airport Companion Program: Register A New DragonPass Digital Membership Account <u>with Visa Card</u> – Part 2





# **GEO Location Enabled or Search Manually**

OR



Auto detect the nearest airport based on your location



# **Search for Lounge and Dining Outlet**