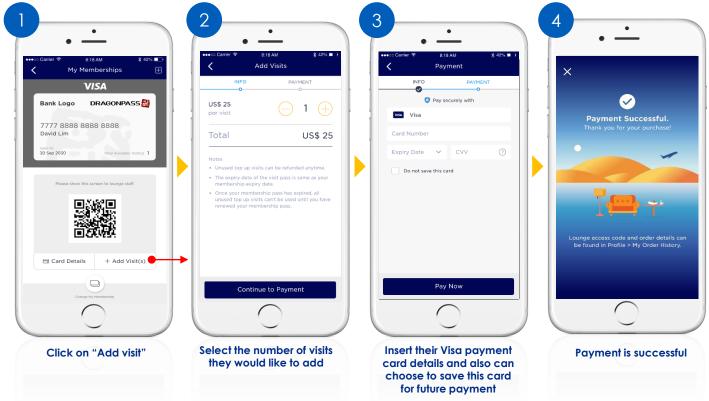

Airport Companion Program: Register A New DragonPass Digital Membership Account <u>with Visa Card</u> – Part 2





# **GEO Location Enabled or Search Manually**

OR



Auto detect the nearest airport based on your location



# **Search for Lounge and Dining Outlet**



DRAGONPASS

## **Redeem Lounge Access**

Present the DragonPass digital membership page at the lounge to gain access.

#### For e-Membership Card

1.Lounge staff scan QR OR
2.Lounge staff enter 16-digit DragonPass
membership number to POS machine or web
portal

#### For Plastic Membership Card (optional)

1.Lounge staff swipe or key in the card through POS machine or web portal

Upon successful redemption, customer will see the lounge visit record in their membership account.



# Add Visits (Without Saved Payment Cards)





# Add Visits (Using Saved Payment Cards)





# Purchase Single Lounge Pass (Without Saved Payment Cards)





## Purchase Single Lounge Pass (Using Saved Payment Cards)





# **Redeem Dining Discount**

#### Step 1:

Select the desired dining outlet.

#### Step 2:

Click "Redeem Discount"

#### Step 3:

Present the generated screen page with discount details to the cashier/counter to redeem the offer. (The discount level will be varied for different dining outlets.)





My Digital DragonPass Membership Card



## Limousine Service Reservation & Payment Flow (Part 1)





## Limousine Service Reservation & Payment Flow (Part 2)





### Meet & Greet Service Reservation & Payment Flow (Part 1)





# Meet & Greet Service Reservation & Payment Flow (Part 2)





## Adding a flight itin