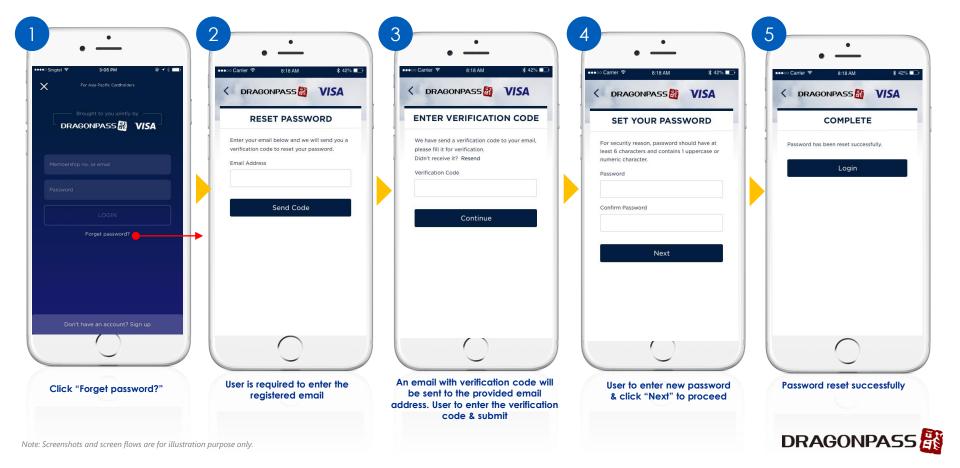

will be varied for different dining outlets.)





My Digital DragonPass Membership Card



## Limousine Service Reservation & Payment Flow (Part 1)





## Limousine Service Reservation & Payment Flow (Part 2)





### Meet & Greet Service Reservation & Payment Flow (Part 1)





# Meet & Greet Service Reservation & Payment Flow (Part 2)





## Adding a flight itinerary flow (Part 1)





### Adding a flight itinerary flow (Part 2)



## How to check Flight Itinerary History





## How to delete Flight from Flight Itinerary





# **Digital Account Management**





# Card on File Management (Add new payment card)





## Card on File Management (Remove saved payment card)





### User Journey - Change My Membership





### Reset Password for Registered DragonPass Membership Account



### **Delete My Account**



# **FAQs**

- DragonPass Customer Support Contact
  - Email: <a href="mailto:support.apac@dragonpass.com.cn">support.apac@dragonpass.com.cn</a>
  - Hotline: +448081966002 (24 hours)