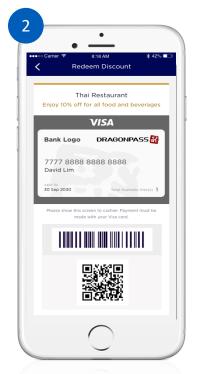

#### Step 3:

Present the generated screen page with discount details to the cashier/counter to redeem the offer. (The discount level will be varied for different dining outlets.)

My Digital DragonPass Membership Card