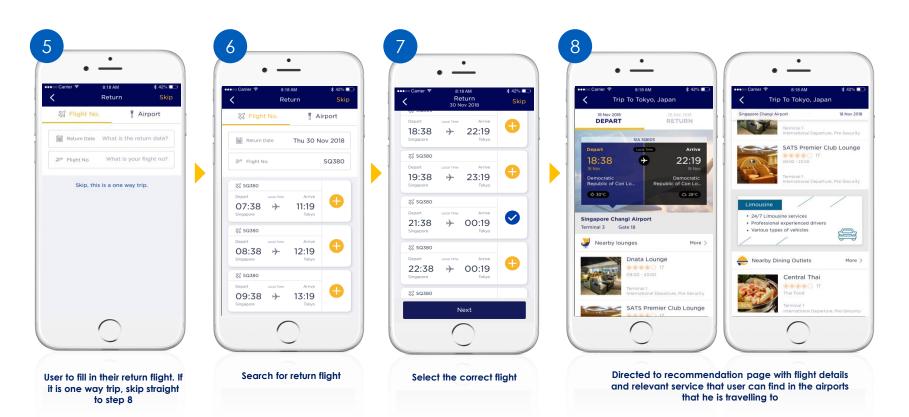

unge Pass (Without Saved Payment Cards)





## Purchase Single Lounge Pass (Using Saved Payment Cards)





# **Redeem Dining Discount**

#### Step 1:

Select the desired dining outlet.

#### Step 2:

Click "Redeem Discount"

#### Step 3:

Present the generated screen page with discount details to the cashier/counter to redeem the offer. (The discount level will be varied for different dining outlets.)





My Digital DragonPass Membership Card



## Limousine Service Reservation & Payment Flow (Part 1)





## Limousine Service Reservation & Payment Flow (Part 2)





### Meet & Greet Service Reservation & Payment Flow (Part 1)





# Meet & Greet Service Reservation & Payment Flow (Part 2)





## Adding a flight itinerary flow (Part 1)





### Adding a flight itinerary flow (Part 2)



## How to check Flight Itinerary History





## How to delete Flight from Flight Itinerary





# **Digital Account Management**





# Card on File Management (Add new payment card)





## Card on File Management (Remove saved payment card)





### User Journey - Change My Membership





### Reset Password for Registered DragonPass Membership Account



### **Delete My Account**



# **FAQs**

- DragonPass Customer Support Contact
  - Email: <a href="mailto:support.apac@dragonpass.com.cn">support.apac@dragonpass.com.cn</a>
  - Hotline: +448081966002 (24 hours)