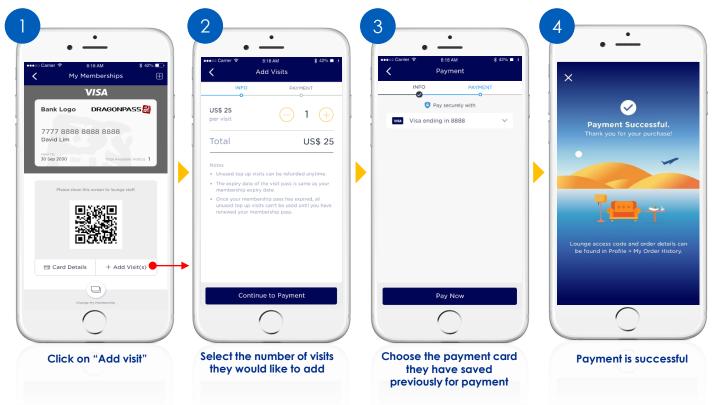

onPass Digital Membership Account <u>with Visa Card</u> – Part 2





# **GEO Location Enabled or Search Manually**

OR



Auto detect the nearest airport based on your location



# **Search for Lounge and Dining Outlet**



DRAGONPASS

## **Redeem Lounge Access**

Present the DragonPass digital membership page at the lounge to gain access.

#### For e-Membership Card

1.Lounge staff scan QR OR
2.Lounge staff enter 16-digit DragonPass
membership number to POS machine or web
portal

#### For Plastic Membership Card (optional)

1.Lounge staff swipe or key in the card through POS machine or web portal

Upon successful redemption, customer will see the lounge visit record in their membership account.



# Add Visits (Without Saved Payment Cards)





# Add Visits (Using Saved Payment Cards)





# Purchase Single Lounge Pass (Without Saved Payment Cards)





## Purchase Single Lounge Pass (Using Saved Payment Cards)





# **Redeem Dining Discount**

#### Step 1:

Select the desired dining outlet.

#### Step 2:

Click "Redeem Discount"

#### Step 3:

Present the generated screen page with discount details to the cashier/counter to redeem the offer. (The discount level will be varied for different dining outlets.)





My Digital DragonPass Membership Card



## Limousine Service Reservation & Payment Flow (Part 1)





## Limousine Service Reservation & Payment Flow (Part 2)





### Meet & Greet Service Reservation & Payment Flow (Part 1)





# Meet & Greet Service Reservation & Payment Flow (Part 2)





## Adding a flight itinerary flow (Part 1)





### Adding a flight i