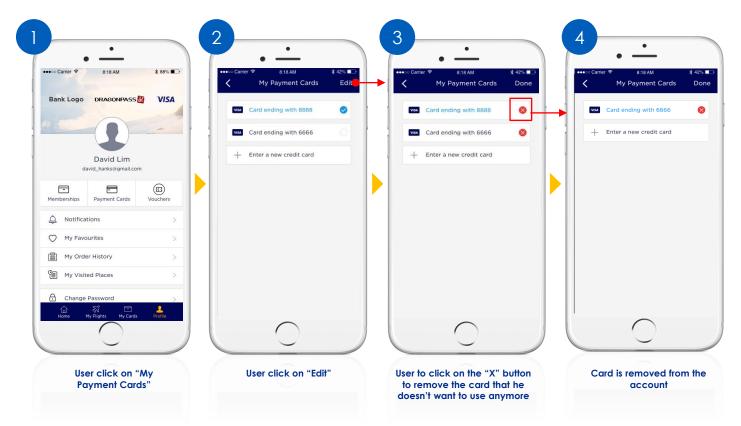

t the generated screen page with discount details to the cashier/counter to redeem the offer. (The discount level will be varied for different dining outlets.)





My Digital DragonPass Membership Card



## Limousine Service Reservation & Payment Flow (Part 1)





## Limousine Service Reservation & Payment Flow (Part 2)





### Meet & Greet Service Reservation & Payment Flow (Part 1)





# Meet & Greet Service Reservation & Payment Flow (Part 2)





## Adding a flight itinerary flow (Part 1)





### Adding a flight itinerary flow (Part 2)



## How to check Flight Itinerary History





## How to delete Flight from Flight Itinerary





# **Digital Account Management**





# Card on File Management (Add new payment card)





## Card on File Management (Remove saved payment card)





### User Journey - Change My Membership





### Reset Password for Registered DragonPass Membership Account



### **Delete My Account**



# **FAQs**

- DragonPass Customer Support Contact
  - Email: <a href="mailto:support.apac@dragonpass.com.cn">support.apac@dragonpass.com.cn</a>
  - Hotline: +448081966002 (24 hours)