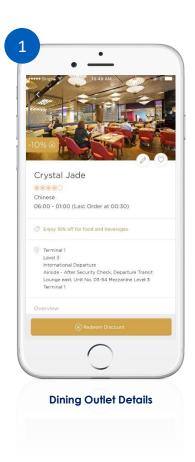

#### Step 1:

Select the desired dining outlet.

#### Step 2:

Click "Redeem Discount"

#### Step 3:

Present the generated screen page with discount details to the cashier/counter to redeem the offer. (The discount level will be varied for different dining outlets.)

My Digital DragonPass Membership Card