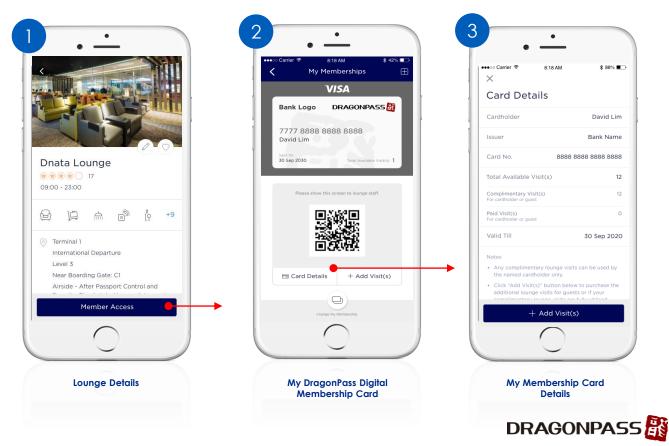

## **Redeem Lounge Access**

Present the DragonPass digital membership page at the lounge to gain access.

#### For e-Membership Card

1.Lounge staff scan QR OR
2.Lounge staff enter 16-digit DragonPass
membership number to POS machine or web
portal

#### For Plastic Membership Card (optional)

1.Lounge staff swipe or key in the card through POS machine or web portal

Upon successful redemption, customer will see the lounge visit record in their membership account.