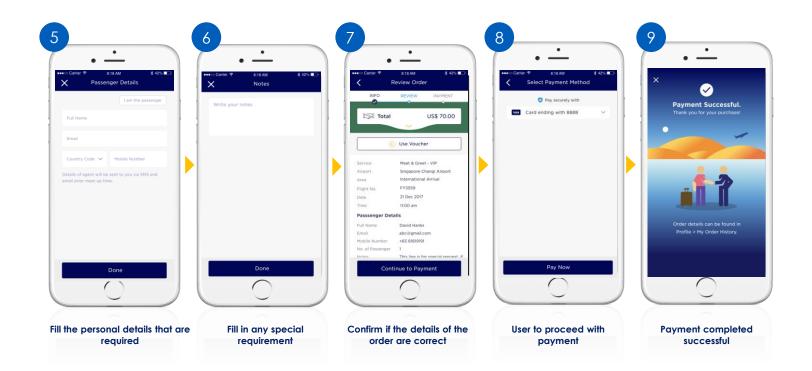

hout Saved Payment Cards)





# Add Visits (Using Saved Payment Cards)





# Purchase Single Lounge Pass (Without Saved Payment Cards)





## Purchase Single Lounge Pass (Using Saved Payment Cards)





# **Redeem Dining Discount**

#### Step 1:

Select the desired dining outlet.

#### Step 2:

Click "Redeem Discount"

#### Step 3:

Present the generated screen page with discount details to the cashier/counter to redeem the offer. (The discount level will be varied for different dining outlets.)





My Digital DragonPass Membership Card



## Limousine Service Reservation & Payment Flow (Part 1)





## Limousine Service Reservation & Payment Flow (Part 2)





### Meet & Greet Service Reservation & Payment Flow (Part 1)





# Meet & Greet Service Reservation & Payment Flow (Part 2)





## Adding a flight itinerary flow (Part 1)





### Adding a flight itinerary flow (Part 2)



## How to check Flight Itinerary History





## How to delete Flight from Flight Itinerary





# **Digital Account Management**





# Card on File Management (Add new payment card)





## Card on File Management (Remove saved payment card)





### User Journey - Change My Membership





### Reset Password for Registered DragonPass Membership Account



### **Delete My Account**



# **FAQs**

- DragonPass Customer Support Contact
  - Email: <a href="mailto:support.apac@dragonpass.com.cn">support.apac@dragonpass.com.cn</a>
  - Hotline: +448081966002 (24 hours)