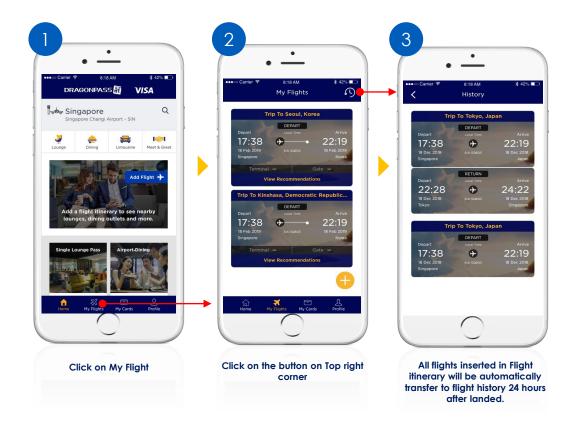

## Purchase Single Lounge Pass (Using Saved Payment Cards)





# **Redeem Dining Discount**

#### Step 1:

Select the desired dining outlet.

#### Step 2:

Click "Redeem Discount"

#### Step 3:

Present the generated screen page with discount details to the cashier/counter to redeem the offer. (The discount level will be varied for different dining outlets.)





My Digital DragonPass Membership Card



## Limousine Service Reservation & Payment Flow (Part 1)





## Limousine Service Reservation & Payment Flow (Part 2)





### Meet & Greet Service Reservation & Payment Flow (Part 1)





# Meet & Greet Service Reservation & Payment Flow (Part 2)





## Adding a flight itinerary flow (Part 1)





### Adding a flight itinerary flow (Part 2)



## How to check Flight Itinerary History





## How to delete Flight from Flight Itinerary





# **Digital Account Management**





# Card on File Management (Add new payment card)





## Card on File Management (Remove saved payment card)





### User Journey - Change My Membership





### Reset Password for Registered DragonPass Membership Account



### **Delete My Account**



# **FAQs**

- DragonPass Customer Support Contact
  - Email: <a href="mailto:support.apac@dragonpass.com.cn">support.apac@dragonpass.com.cn</a>
  - Hotline: +448081966002 (24 hours)