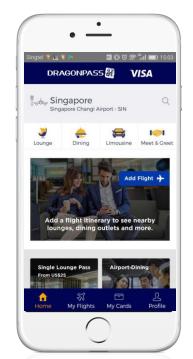

# Download the "Airport Companion" Mobile Application

Search "Airport Companion" on your Apple App Store or Google Play

**Google Play** 